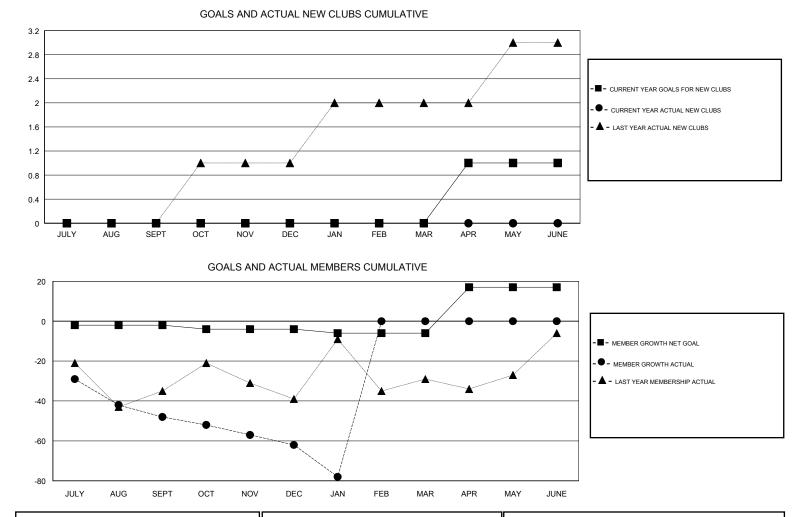

## LOCATION TEXAS

| GMT: JOE AL PICONE |               |             | LOCA          | GMT CA                |                           |                         |                                                    |  |
|--------------------|---------------|-------------|---------------|-----------------------|---------------------------|-------------------------|----------------------------------------------------|--|
|                    | Club          | )S          |               | Members               |                           |                         |                                                    |  |
|                    | RESULTS FOR   | R 2017-2018 |               | RESULTS FOR 2017-2018 |                           |                         |                                                    |  |
| QUARTER            | NEW CLUB GOAL | NEW CLUBS   | DROPPED CLUBS | QUARTER               | MEMBER GROWTH NET<br>GOAL | MEMBER GROWTH<br>ACTUAL | DROPPED<br>MEMBERS ACTUAL<br>(including transfers) |  |
| JULY/AUG/SEPT      | 0             | 0           | 2             | JULY/AUG/SEPT         | -2                        | 41                      | 85                                                 |  |
| OCT/NOV/DEC        | 0             | 0           | 1             | OCT/NOV/DEC           | -2                        | 27                      | 41                                                 |  |
| JAN/FEB/MAR        | 0             | 0           | 0             | JAN/FEB/MAR           | -2                        | 9                       | 24                                                 |  |
| APR/MAY/JUNE       | 1             | 0           | 0             | APR/MAY/JUNE          | 23                        | 0                       | 0                                                  |  |